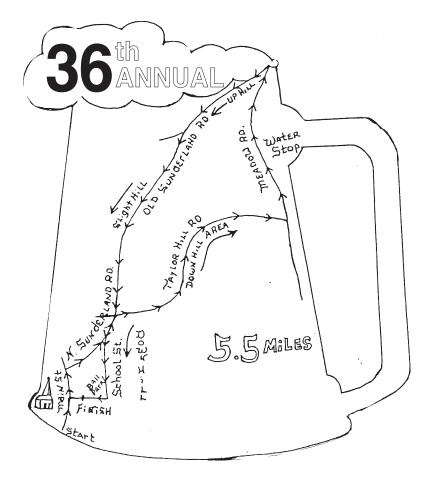

# MONTAGUE MUG RACE

August 20, 2016 8:30 A.M.

Distance: 5.5 miles

Start at Village Common Finish at Ball Park, Station St.

Entry Fee: \$20.00 Pre-ON Line

\$22.00 Pre mail in \$25.00 Race Day

T-Shirt to FIRST 60 registrants Registration:7:30 - 8:15 A.M.

#### SPECIAL FEATURES

- Mile markers and Time Splits
- Water Stops
- Raffle
- Fresh Fruit
- Baked Goods