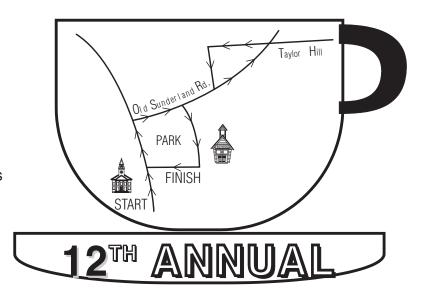

# Mini MUG RACE

Distance: 2 miles

Start at Village Common Finish at Ball Park, Station St.

**Entry Fee: \$12.00 pre Race Day** \$15.00 Race Day

> T-Shirt to FIRST 20 registrants Registration: 7:30 - 8:15 A.M. on RACE DAY